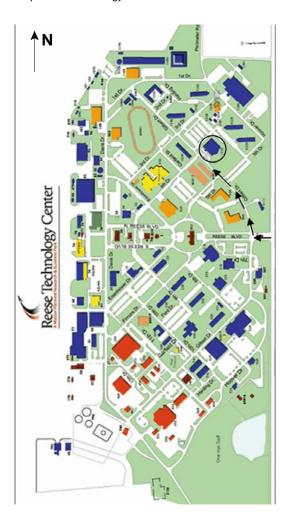

### Reese Technology Center - Conference Center 9801 Reese Blvd N (West 4th Street)

After entering Reese Technology Center, turn North onto Gilbert Dr. The Conference Center is located on the East.

The map can be found online at http://reesetechnologycenter.com/rtc/content/view/21/49/